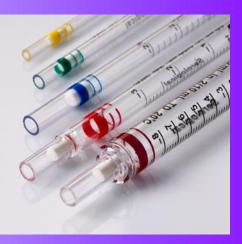

#### Introduction

MS<sup>®</sup> Serological pipettes are the most favorable product of liquid handling for life science products profile. They are manufactured by exclusively high-grade polystyrene (GPPS) which is excellent for clear observation and reducing liquid attachment on the pipette surface to assure accurate delivery.

# Application

- ♦ Cell/Tissue Culture
- Microbiology & Bacteriology
- Clinical Research

| Item                      | LBSP01S | LBSP02S | LBSP05S | LBSP10S | LBSP25S | LBSP50S |
|---------------------------|---------|---------|---------|---------|---------|---------|
|                           |         |         |         |         |         |         |
| Total vol-<br>ume (mL)    | 1mL     | 2mL     | 5mL     | 10mL    | 25mL    | 50mL    |
| Color code                | Yellow  | Green   | Blue    | Orange  | Red     | Black   |
| Material                  | PS      | PS      | PS      | PS      | PS      | PS      |
| Gradua-<br>tion (mL)      | 1/100mL | 1/100mL | 1/10mL  | 1/10mL  | 2/10mL  | 1/2mL   |
| Negative<br>Grads<br>(mL) | 0.4     | 0.4     | 2.5     | 3.0     | 8.0     | 10.0    |
| Length<br>(mm)            | 271     | 282     | 348     | 344     | 311     | 366     |