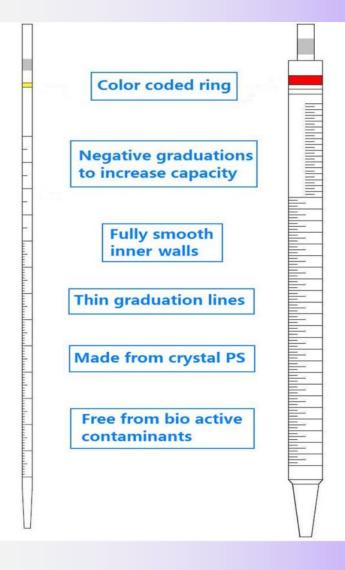

#### **High Precision**

- Exact graduation (<2%)
- Inside slick surface
- Drop-free tip design
- Strict leakage tested

#### Easy to use

- 100% virgin polystyrene, highly visible
- Customary standard length
- Cotton filter plug for saving Pipet-Aids
- Easy-to-rip paper-plastic pack

### Sterility

- Non-pyrogenic
- Sterilized by gamma-radiation with independent packing